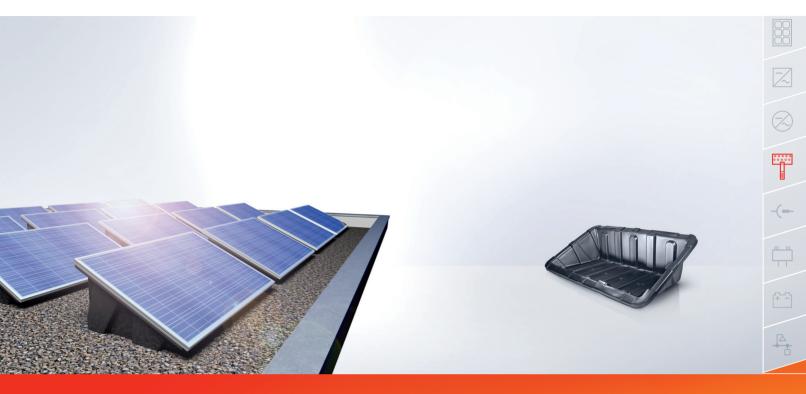

## Type ConSole

Plastic basin for flat roof installation

The ConSole installation system is the ideal solution for cost-effective use of solar modules on flat roofs. The plastic basins, made from 100 percent recycled chlorine-free polyethylene, are weighted down with ballast to hold the solar modules on the roof. The basin material meets the fire safety requirement of DIN 4102 Class B2. And thanks to the material used, this mounting solution has a long service life and is maintenance-free.

## Highlights:

- Ideal for flat roofs with gravel
- No roof penetration
- **\*\*** Maintenance-free
- Made from 100 % recycled, chlorine-free polyethylene
- Calculation of ballast value according to DIN 1055-4:2005-03 and Eurocode
- 10-year product warranty\*