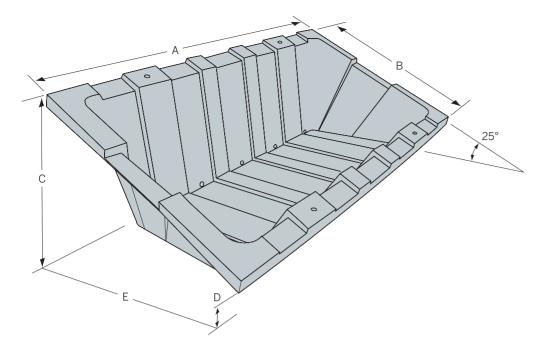

## LEGENDE

| CarCala 4 1, 4 = 1600, D = 040, C = 400, D = 50, F = 740,  |
|------------------------------------------------------------|
| ConSole 4.1: A = 1680; B = 840; C = 400; D = 50; E = 740;  |
| ConSole 4.2: A = 1240: B = 1090: C = 530: D = 50: E = 960: |
|                                                            |
| ConSole 5.2: A = 1520; B = 1080; C = 500; D = 40; E = 960; |
| ConSole 6.2: A = 1740: B = 1070: C = 500: D = 50: E = 970: |